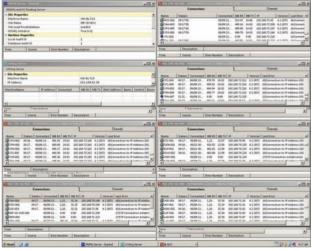

## Axess-NOC

Is a network-based suite of applications providing overall management of large multi-site remote *Axess*™ systems, deployed either on Regional, National or Global scales. *Axess-NOC*™ pulls data from all the remote systems connected then aggregates that data for use by the client applications *rOVIng*™ and *OverSite*™ to provide operators and management a centralized view of their network on a real time basis.

**Axess-NOC** can be installed in many configurations from a single machine, to a full redundant system giving you scalability to meet or exceed your uptime requirements.

NOC Servers

Client Connection Manager